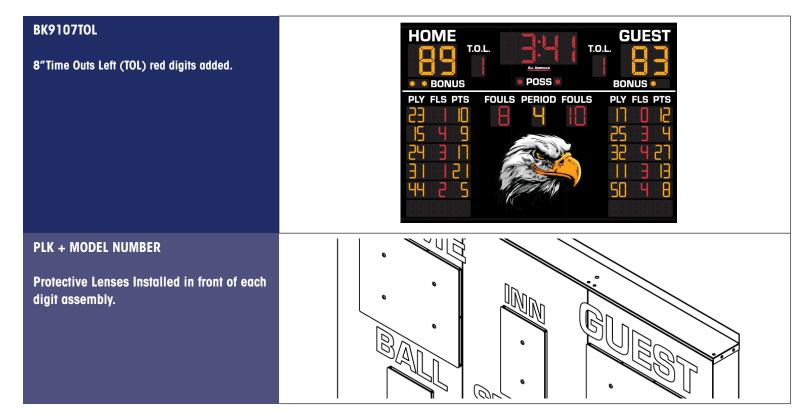

## **BASKETBALL SCOREBOARD**

| INDOOR SCOREBOARD BK9107 WITH BUILT-IN PLAYER STATS  STANDARD COLORS (CUSTOM COLORS AVAILABLE) BLACK NAVY BLUE LIGHT PURPLE BURGUNDY RED FOREST GREEN GREEN | HOME  BONUS  POSS  BONUS  PLY FLS PTS  FOULS PERIOD FOULS  PLY FLS PTS  BONUS  PLY FLS PTS  BONUS  PLY FLS PTS  BONUS  BONUS  PLY FLS PTS  BONUS  BON |
|-------------------------------------------------------------------------------------------------------------------------------------------------------------|--------------------------------------------------------------------------------------------------------------------------------------------------------------------------------------------------------------------------------------------------------------------------------------------------------------------------------------------------------------------------------------------------------------------------------------------------------------------------------------------------------------------------------------------------------------------------------------------------------------------------------------------------------------------------------------------------------------------------------------------------------------------------------------------------------------------------------------------------------------------------------------------------------------------------------------------------------------------------------------------------------------------------------------------------------------------------------------------------------------------------------------------------------------------------------------------------------------------------------------------------------------------------------------------------------------------------------------------------------------------------------------------------------------------------------------------------------------------------------------------------------------------------------------------------------------------------------------------------------------------------------------------------------------------------------------------------------------------------------------------------------------------------------------------------------------------------------------------------------------------------------------------------------------------------------------------------------------------------------------------------------------------------------------------------------------------------------------------------------------------------------|
| OVERALL DIMENSION                                                                                                                                           | 7' High x 10' Wide x 5" Depth. Additional 1.5" mounting flange on top and bottom. Style available in other sizes.                                                                                                                                                                                                                                                                                                                                                                                                                                                                                                                                                                                                                                                                                                                                                                                                                                                                                                                                                                                                                                                                                                                                                                                                                                                                                                                                                                                                                                                                                                                                                                                                                                                                                                                                                                                                                                                                                                                                                                                                              |
| CONSTRUCTION                                                                                                                                                | Fabricated 20 and 22 GA Powder Coated Galvanneal.                                                                                                                                                                                                                                                                                                                                                                                                                                                                                                                                                                                                                                                                                                                                                                                                                                                                                                                                                                                                                                                                                                                                                                                                                                                                                                                                                                                                                                                                                                                                                                                                                                                                                                                                                                                                                                                                                                                                                                                                                                                                              |
| INFORMATION                                                                                                                                                 | Game Time (12" Red), Home & Guest Scores up to 199 (12" Amber), Period (8" Amber), Possession Indicators (2" Red), Bonus Indicators (2" Amber), Team Fouls (8" Red), Player (6" Amber), Player Fouls (6" Red), Points (6" Amber).                                                                                                                                                                                                                                                                                                                                                                                                                                                                                                                                                                                                                                                                                                                                                                                                                                                                                                                                                                                                                                                                                                                                                                                                                                                                                                                                                                                                                                                                                                                                                                                                                                                                                                                                                                                                                                                                                              |
| CAPTIONS                                                                                                                                                    | Scores (6"), Poss, Bonus, Period, Team Fouls, Player, Player Fouls, Points (3") Changable placard between Volleyball and Basketball. Available graphic area of approx. 38"x55".                                                                                                                                                                                                                                                                                                                                                                                                                                                                                                                                                                                                                                                                                                                                                                                                                                                                                                                                                                                                                                                                                                                                                                                                                                                                                                                                                                                                                                                                                                                                                                                                                                                                                                                                                                                                                                                                                                                                                |
| HORN                                                                                                                                                        | Included 100dB internal horn. 110 dB external trumpet horn available, recommended to be wired at time of manufacture.                                                                                                                                                                                                                                                                                                                                                                                                                                                                                                                                                                                                                                                                                                                                                                                                                                                                                                                                                                                                                                                                                                                                                                                                                                                                                                                                                                                                                                                                                                                                                                                                                                                                                                                                                                                                                                                                                                                                                                                                          |
| ELECTRONICS / DIGITS                                                                                                                                        | 100% solid state, microprocessor controlled system with locking connectors.  Ultra bright, exposed Red and Amber LED digits.                                                                                                                                                                                                                                                                                                                                                                                                                                                                                                                                                                                                                                                                                                                                                                                                                                                                                                                                                                                                                                                                                                                                                                                                                                                                                                                                                                                                                                                                                                                                                                                                                                                                                                                                                                                                                                                                                                                                                                                                   |
| SERVICING                                                                                                                                                   | Sign will be serviceable by removing the home score digit pan to access components.                                                                                                                                                                                                                                                                                                                                                                                                                                                                                                                                                                                                                                                                                                                                                                                                                                                                                                                                                                                                                                                                                                                                                                                                                                                                                                                                                                                                                                                                                                                                                                                                                                                                                                                                                                                                                                                                                                                                                                                                                                            |
| COMMUNICATION                                                                                                                                               | Radio communication is standard using a 2.4 GHz Frequency hopping spread spectrum transceiver. Hardwire optional on scoreboard, recommended to be installed at time of manufacture.                                                                                                                                                                                                                                                                                                                                                                                                                                                                                                                                                                                                                                                                                                                                                                                                                                                                                                                                                                                                                                                                                                                                                                                                                                                                                                                                                                                                                                                                                                                                                                                                                                                                                                                                                                                                                                                                                                                                            |
| POWER REQUIREMENTS                                                                                                                                          | 120VAC, 3.9 Amp. Includes 6' power cable exiting the top left of the cabinet with standard grounded 3 prong connector. 20 Amp circuit recommended.                                                                                                                                                                                                                                                                                                                                                                                                                                                                                                                                                                                                                                                                                                                                                                                                                                                                                                                                                                                                                                                                                                                                                                                                                                                                                                                                                                                                                                                                                                                                                                                                                                                                                                                                                                                                                                                                                                                                                                             |
| INSTALLATION                                                                                                                                                | May be mounted to nearly any wall surface, no hardware supplied. Intended for dry locations.                                                                                                                                                                                                                                                                                                                                                                                                                                                                                                                                                                                                                                                                                                                                                                                                                                                                                                                                                                                                                                                                                                                                                                                                                                                                                                                                                                                                                                                                                                                                                                                                                                                                                                                                                                                                                                                                                                                                                                                                                                   |
| ESTIMATED WEIGHT                                                                                                                                            | 250 lbs.                                                                                                                                                                                                                                                                                                                                                                                                                                                                                                                                                                                                                                                                                                                                                                                                                                                                                                                                                                                                                                                                                                                                                                                                                                                                                                                                                                                                                                                                                                                                                                                                                                                                                                                                                                                                                                                                                                                                                                                                                                                                                                                       |
| WARRANTY                                                                                                                                                    | Five year guarantee against defects in materials and workmanship. Factory repair service for parts in warranty. Union label. UL Certified.                                                                                                                                                                                                                                                                                                                                                                                                                                                                                                                                                                                                                                                                                                                                                                                                                                                                                                                                                                                                                                                                                                                                                                                                                                                                                                                                                                                                                                                                                                                                                                                                                                                                                                                                                                                                                                                                                                                                                                                     |
| ADDITIONAL OPTIONS  MODEL NUMBER + ()                                                                                                                       | Time Outs Left (TOL), Protective Lens Kit (PLK + Model Number). White, Green, Amber digits available (Red and Amber as shown is standard).                                                                                                                                                                                                                                                                                                                                                                                                                                                                                                                                                                                                                                                                                                                                                                                                                                                                                                                                                                                                                                                                                                                                                                                                                                                                                                                                                                                                                                                                                                                                                                                                                                                                                                                                                                                                                                                                                                                                                                                     |
| AVAILABLE CONTROL CONSOLE (SOLD SEPARATELY)                                                                                                                 | MSC9000 (Multi-sport Desktop Console) Extruded Aluminum, high impact low profile microprocessor control console. 5" high x 10.25" wide x 9" deep. Weight: 4.3 lbs. Radio (1600 ft) is standard, simultaneous hardwire option included. Internal rechargeable battery. Switch between multiple sports by removing and replacing the slip sheet.  Although possible to control with a single console, 2 consoles are recommended for Stats and Scoring.                                                                                                                                                                                                                                                                                                                                                                                                                                                                                                                                                                                                                                                                                                                                                                                                                                                                                                                                                                                                                                                                                                                                                                                                                                                                                                                                                                                                                                                                                                                                                                                                                                                                          |

## **BK9107 OPTIONS**